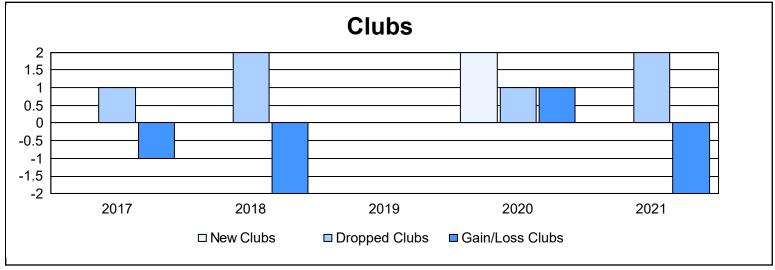

District 19 I As of June 2021 Cumulative

| Year      | New<br>Clubs | Dropped<br>Clubs | Gain/<br>Loss<br>Clubs | New<br>Members | Charter<br>Members | Reinstate<br>Members | Transfer<br>Members | Total<br>Member<br>Added | Total<br>Members<br>Dropped | Gain/<br>Loss<br>Members |
|-----------|--------------|------------------|------------------------|----------------|--------------------|----------------------|---------------------|--------------------------|-----------------------------|--------------------------|
| 2016-2017 | 0            | 1                | -1                     | 133            | 0                  | 5                    | 20                  | 158                      | 177                         | -19                      |
| 2017-2018 | 0            | 2                | -2                     | 160            | 0                  | 12                   | 12                  | 184                      | 147                         | 37                       |
| 2018-2019 | 0            | 0                | 0                      | 109            | 1                  | 4                    | 20                  | 134                      | 151                         | -17                      |
| 2019-2020 | 2            | 1                | 1                      | 83             | 44                 | 7                    | 7                   | 141                      | 137                         | 4                        |
| 2020-2021 | 0            | 2                | -2                     | 49             | 1                  | 2                    | 22                  | 74                       | 176                         | -102                     |
| Average   | 0            | 1                | -1                     | 107            | 9                  | 6                    | 16                  | 138                      | 158                         | -19                      |