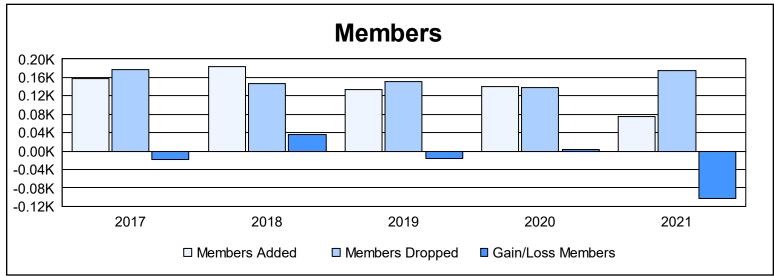

District 19 I As of June 2021 Cumulative

| Year      | New<br>Clubs | Dropped<br>Clubs | Gain/<br>Loss<br>Clubs | New<br>Members | Charter<br>Members | Reinstate<br>Members | Transfer<br>Members | Total<br>Member<br>Added | Total<br>Members<br>Dropped | Gain/<br>Loss<br>Members |
|-----------|--------------|------------------|------------------------|----------------|--------------------|----------------------|---------------------|--------------------------|-----------------------------|--------------------------|
| 2016-2017 | 0            | 1                | -1                     | 133            | 0                  | 5                    | 20                  | 158                      | 177                         | -19                      |
| 2017-2018 | 0            | 2                | -2                     | 160            | 0                  | 12                   | 12                  | 184                      | 147                         | 37                       |
| 2018-2019 | 0            | 0                | 0                      | 109            | 1                  | 4                    | 20                  | 134                      | 151                         | -17                      |
| 2019-2020 | 2            | 1                | 1                      | 83             | 44                 | 7                    | 7                   | 141                      | 137                         | 4                        |
| 2020-2021 | 0            | 2                | -2                     | 49             | 1                  | 2                    | 22                  | 74                       | 176                         | -102                     |
| Average   | 0            | 1                | -1                     | 107            | 9                  | 6                    | 16                  | 138                      | 158                         | -19                      |